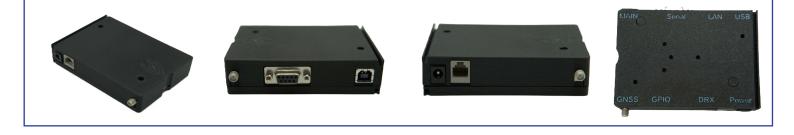

## Cinterion LTE Gateway

SGL81-CLD Cloudtronics Compatible Smart LTE Cat 4 Gateway designed and tested to work with the Svantek 900 Series Audio sensor equipment

The Cinterion(r) LTE Gateway, designed to be a plug and play migration solution for gateway applications that utilise the old 3G Cinterion(r) PLS62T or ELS61T modems. Cloudtronics has also developed a customised programmable MCU to monitor RS232 traffic to reboot the modem saving user intervention when remote communications have failed. This is factory set upon ordering from intervals of 1 ~ 24 hours