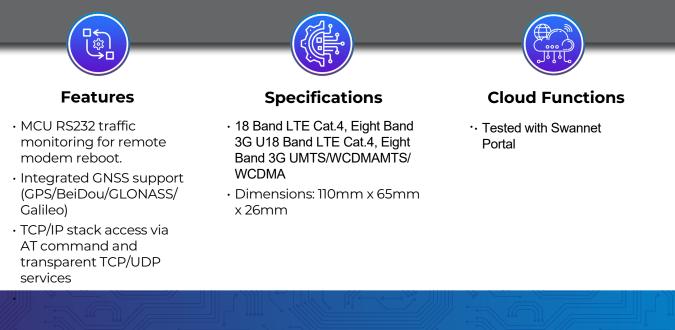

## Cinterion LTE Gateway

SGL81-CLD Cloudtronics Compatible Smart LTE Cat 4 Gateway designed and tested to work with the Svantek 900 Series Audio sensor equipment

The Cinterion(r) LTE Gateway, designed to be a plug and play migration solution for gateway applications that utilise the old 3G Cinterion(r) PLS62T or ELS61T modems. Cloudtronics has also developed a customised programmable MCU to monitor RS232 traffic to reboot the modem saving user intervention when remote communications have failed. This is factory set upon ordering from intervals of 1 ~ 24 hours